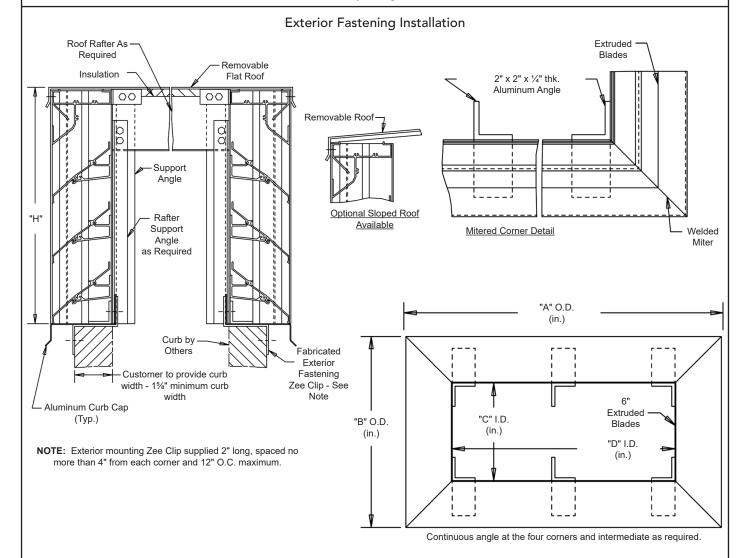

## ANGLES - All corners and intermediate to Interior Fastening Installation extend from roof into curb. Removable Insulation Extruded Flat Roof Blade 00 00 2" x 2" x 1/4" thk. Aluminum Angle 00 Removable Roof "H" Optional Sloped Roof <u>Available</u> Mitered Corner Detail Welded Miter "A" O.D. (in.) Curb by Others Aluminum Curb Cap (Typ.) "C" I.D. "B" O.D. Extruded (in.) (in.) Blades "D" I.D. (in.)

Specifications

MATERIAL: .081" thick (nominal) or .125" thick (nominal) extruded aluminum, 6063-T52/T6 alloy, with reinforcing rib bosses.

ROOF: ..060" thick (nominal) sheet aluminum removable roof, reinforced with aluminum bracing where required to take a snow

Continuous angle at the four corners and intermediate as required.

load of 40 lbs./sq.ft., plus a required safety factor.

**SCREENS:** (When indicated)

Bird Screen - 1/2" square mesh, 19 GA. galvanized steel, on interior.

**INSULATION:** Underside of roof is lined with  $\frac{1}{2}$ " thick insulation.

NOTES: Penthouse dimensions "A" or "B" exceeding 84" shall be shipped in sections for field assembly by others.

| Item #         | Qty | А                    | В | С | D | Н     | Mullion   | Туре    | Location |      |                   |
|----------------|-----|----------------------|---|---|---|-------|-----------|---------|----------|------|-------------------|
|                |     | Penthouse Dimensions |   |   |   |       | Iviuilion | Screens |          |      | <u>Union Made</u> |
| Arch. / Eng. : |     |                      |   |   |   | EDR:  |           | ECN:    |          | Job: |                   |
| Contractor:    |     |                      |   |   |   |       |           |         |          |      |                   |
| Project:       |     |                      |   |   |   | Date: |           | DWN:    |          | DWG: |                   |